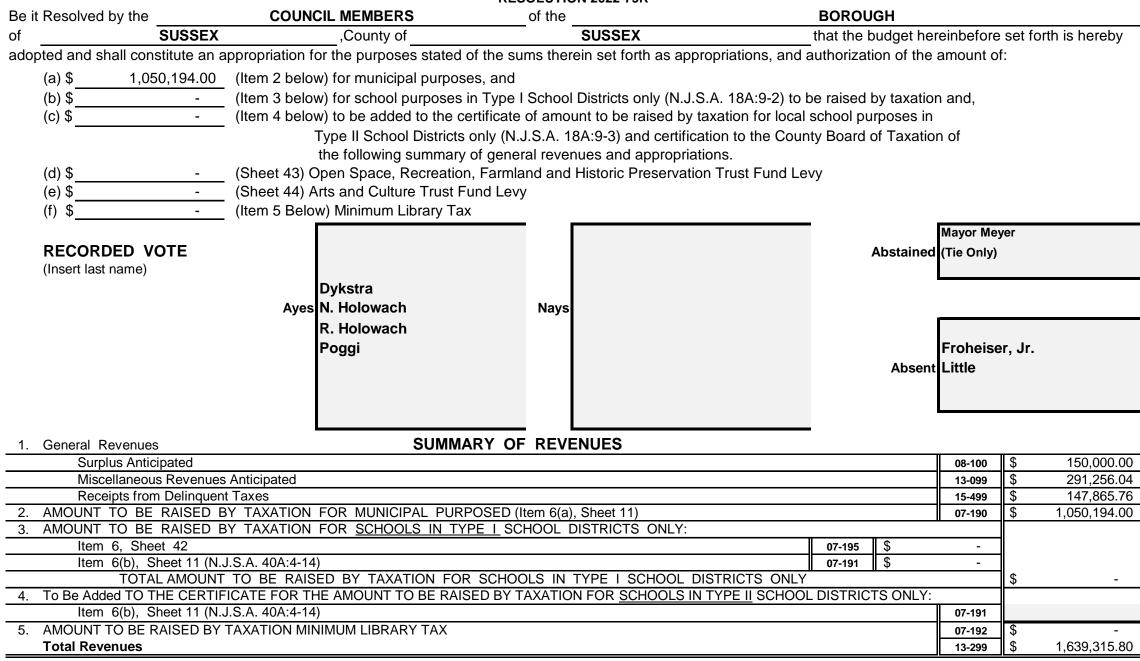

# **Revenue and Appropriations Summaries**

| Summary of Revenues                            | Anticipated  |              |  |
|------------------------------------------------|--------------|--------------|--|
|                                                | 2022         | 2021         |  |
| 1. Surplus                                     | 150,000.00   | 150,000.00   |  |
| 2. Total Miscellaneous Revenues                | 291,256.04   | 262,822.50   |  |
| 3. Receipts from Delinquent Taxes              | 147,865.76   | 125,000.00   |  |
| 4. a) Local Tax for Municipal Purposes         | 1,050,194.00 | 1,024,079.00 |  |
| b) Addition to Local School District Tax       |              |              |  |
| c) Minimum Library Tax                         |              |              |  |
| Tot Amt to be Rsd by Taxes for Sup of Muni Bnd | 1,050,194.00 | 1,024,079.00 |  |
| Total General Revenues                         | 1,639,315.80 | 1,561,901.50 |  |

| Local Tax for Municipal Purpose       | 1,050,194.00 |
|---------------------------------------|--------------|
| Addition to Local District School Tax |              |
| Minimum Library Tax                   |              |